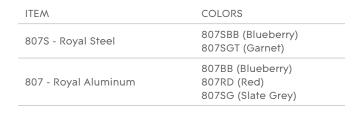

## ROYAL ALUMINUM ROYAL STEEL

## 300 lb Weight Capacity





| SPECIFICATIONS       | 807              | 807S            |
|----------------------|------------------|-----------------|
| Weight               | 14 lbs           | 17 lbs          |
| Handle Height        | 30" - 37"        | 32" - 38"       |
| Height Adjustment    | Handles only     | Handles only    |
| Seat to Floor Height | 20.25"           | 22"             |
| Seat Dimensions      | 17.5" W x 13" D  | 17.5" W x 13" D |
| Unit Dimensions      | 23.25" W x 26" L | 23.25"W x 26" L |
| Frame                | Aluminum Round   | Steel Round     |
| Wheels               | 6"               | 6"              |
| Weight Capacity      | 300 lbs          | 300 lbs         |

## **WARRANTY**

Rhythm Healthcare warrants this product to be free of defects in materials and workmanship for t