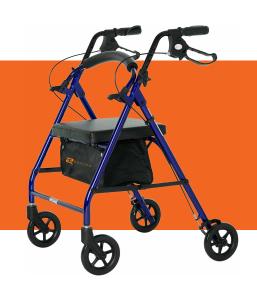

## ROYAL ALUMINUM ROYAL STEEL

## 300 lb Weight Capacity

| SPECIFICATIONS       | 807              | 807S            |
|----------------------|------------------|-----------------|
| Weight               | 14 lbs           | 17 lbs          |
| Handle Height        | 30" - 37"        | 32" - 38"       |
| Height Adjustment    | Handles only     | Handles only    |
| Seat to Floor Height | 20.25"           | 22"             |
| Seat Dimensions      | 17.5" W x 13" D  | 17.5" W x 13" D |
| Unit Dimensions      | 23.25" W x 26" L | 23.25"W x 26" L |
| Frame                | Aluminum Round   | Steel Round     |
| Wheels               | 6"               | 6"              |
| Weight Capacity      | 300 lbs          | 300 lbs         |